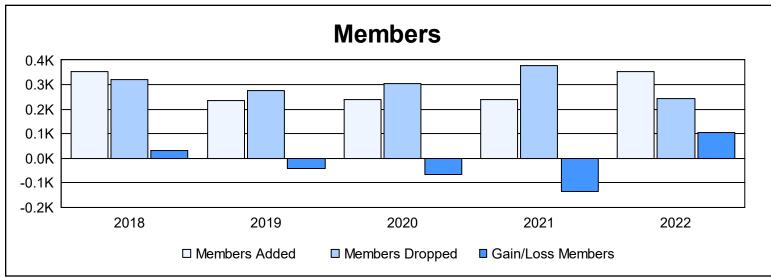

District 2 S2 As of June 2022 Cumulative

| Year      | New<br>Clubs | Dropped<br>Clubs | Gain/<br>Loss<br>Clubs | New<br>Members | Charter<br>Members | Reinstate<br>Members | Transfer<br>Members | Total<br>Member<br>Added | Total<br>Members<br>Dropped | Gain/<br>Loss<br>Members |
|-----------|--------------|------------------|------------------------|----------------|--------------------|----------------------|---------------------|--------------------------|-----------------------------|--------------------------|
| 2017-2018 | 3            | 2                | 1                      | 244            | 98                 | 4                    | 5                   | 351                      | 320                         | 31                       |
| 2018-2019 | 2            | 2                | 0                      | 167            | 47                 | 12                   | 10                  | 236                      | 277                         | -41                      |
| 2019-2020 | 2            | 2                | 0                      | 181            | 43                 | 9                    | 4                   | 237                      | 304                         | -67                      |
| 2020-2021 | 1            | 3                | -2                     | 197            | 22                 | 21                   | 1                   | 241                      | 376                         | -135                     |
| 2021-2022 | 1            | 1                | 0                      | 294            | 30                 | 9                    | 18                  | 351                      | 245                         | 106                      |
| Average   | 2            | 2                | 0                      | 217            | 48                 | 11                   | 8                   | 283                      | 304                         | -21                      |