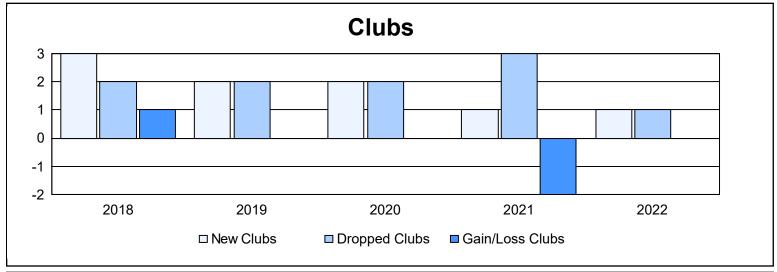

District 2 S2 As of June 2022 Cumulative

| Year      | New<br>Clubs | Dropped<br>Clubs | Gain/<br>Loss<br>Clubs | New<br>Members | Charter<br>Members | Reinstate<br>Members | Transfer<br>Members | Total<br>Member<br>Added | Total<br>Members<br>Dropped | Gain/<br>Loss<br>Members |
|-----------|--------------|------------------|------------------------|----------------|--------------------|----------------------|---------------------|--------------------------|-----------------------------|--------------------------|
| 2017-2018 | 3            | 2                | 1                      | 244            | 98                 | 4                    | 5                   | 351                      | 320                         | 31                       |
| 2018-2019 | 2            | 2                | 0                      | 167            | 47                 | 12                   | 10                  | 236                      | 277                         | -41                      |
| 2019-2020 | 2            | 2                | 0                      | 181            | 43                 | 9                    | 4                   | 237                      | 304                         | -67                      |
| 2020-2021 | 1            | 3                | -2                     | 197            | 22                 | 21                   | 1                   | 241                      | 376                         | -135                     |
| 2021-2022 | 1            | 1                | 0                      | 294            | 30                 | 9                    | 18                  | 351                      | 245                         | 106                      |
| Average   | 2            | 2                | 0                      | 217            | 48                 | 11                   | 8                   | 283                      | 304                         | -21                      |